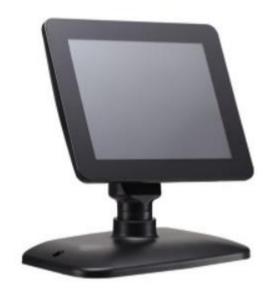

## Introduction

SGT800 LCD monitor is one of the top range LCD monitors to be use for Point of sales counter for clear transaction presentation as well as advertisement display. It can be use as main or second monitor purpose with clear and easy to read display. Its optional pole leg allow user to position the display to different high depend on their counter design.

SGT-800 come with edge to edge 8-inch display view and default resolution of 800x600 or 1024 x 768 pixel. Its low power consumption which taking only 5VDC allow it to be use for most of the portable counter where by the power source is not available. Its wide viewing angle of 350 degree horizontal and 60-degree vertical make it to display clear and sharp for the user.