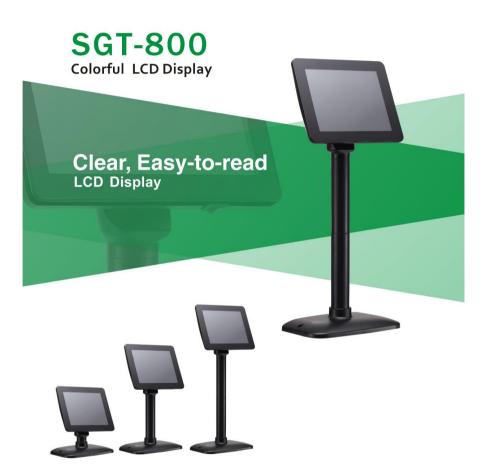

## Introduction

SGT800 LCD monitor is one of the top range LCD monitors to be use for Point of sales counter for clear transaction presentation as well as advertisement display. It can be use as main or second monitor purpose with clear and easy to read display. Its optional pole leg allow user to position the display to different high depend on their counter design.

SGT-800 come with edge to edge 8-inch display view and default resolution of 800x600 or 1024 x 768 pixel. Its low power consumption which taking only 5VDC allow it to be use for most of the portable counter where by the power source is not available. Its wide viewing angle of 350 degree horizontal and 60-degree vertical make it to display clear and sharp for the user.





SGT-800 Colorful LCD Display

## Specification

| DISPLAY SIZE       | 8 Inch wide                             |
|--------------------|-----------------------------------------|
| Technical Solution | DISPLAYLINK                             |
| Interface          | USB2.0/HDMI/VGA                         |
| Resolution         | 800×600/1024×768                        |
| Power Supply       | ONLY USB 5V                             |
| Display Area       | 162 (H) 121 (V) mm (4:3)                |
| Display Type       | High Brightness TFT-LCD (Digital-Panel) |
| Back Light         | LED                                     |
| White Luminance    | 350Nite                                 |
| Response Time      | 25ms                                    |
| Viewing Angle      | 350° (Horizo